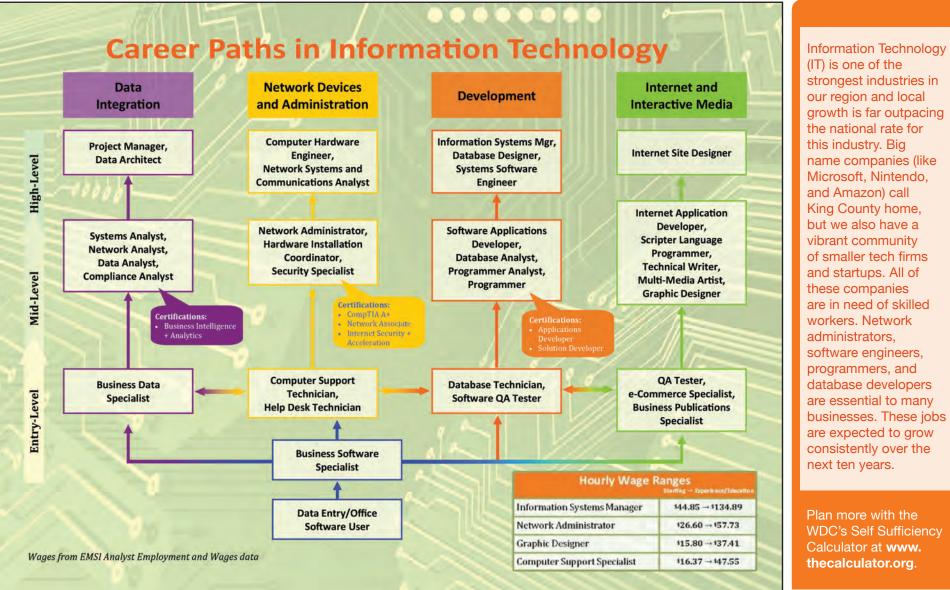

## WELCOME TO MAP YOUR CAREER!

Navigate the path from your first job to a great career!

Map Your Career has updated maps for 12 key industries in King County. Visit www.mapyourcareer.org to learn more.





Plan more with the WDC's Self Sufficiency Calculator at www. thecalculator.org.



The Workforce Development Council of Seattle-King County (WDC) is an equal opportunity employer and provider of employment and training service. Auxiliary aids and services are available to individuals. Washington Telecommunications Relay System 1.800.833.6384 or 7.1.1. (www.seakingwdc.org)



To register for NIE, e-mail nie@seattletimes.com or call 206.652.6290.